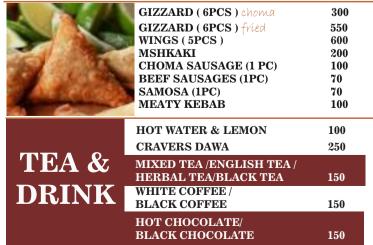

# **BITES & SNACKS**

Menu items may contain or come into contact with Wheat/Gluten, Milk, Eggs, Peanuts, Tree Nuts, Fish, Shellfish, Honey and Soy. Please clearly notify your server if you have any allergies.